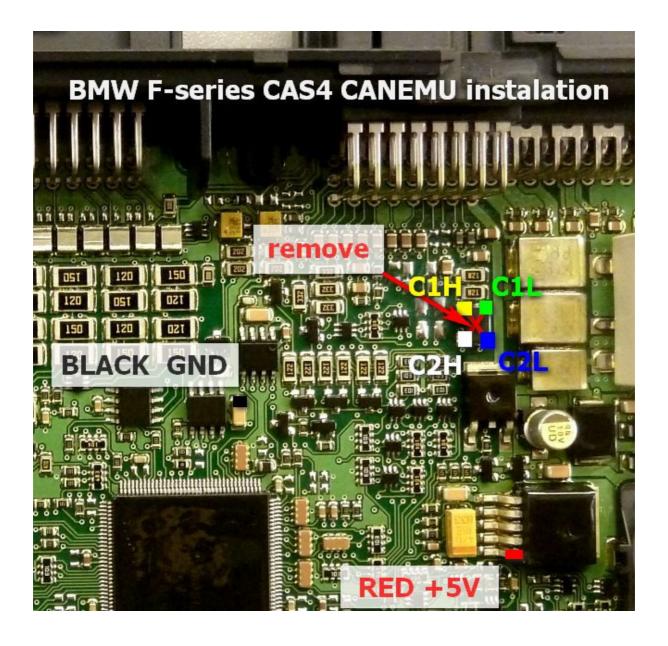

Open CAS4. Install CANEMU board like in picture:

Now install CAS4 back to the car. Switch ignition and check car – everything must be like before CANEMU instalation.

Remove instrument cluster and change mileage in 160DQWQ EEPROM.