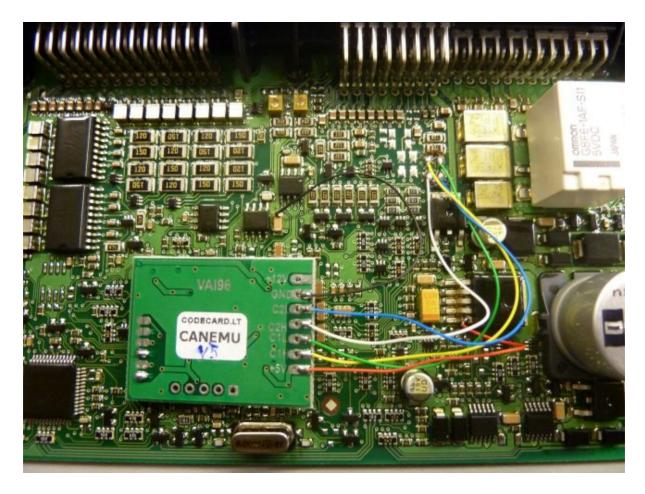

Remove CAS4 from car. No need to disconnect batery, just let car for 1 minute, car go to sleep mode and now you can disconect CAS4.

• For first prepare **CANEMU** board: solder 1 and 3 configuration points – look picture. Use fine KYNAR wire for installation.

Open CAS4. Install CANEMU board like in picture:

Now install CAS4 back to the car. Switch ignition and check car – everything must be like before CANEMU instalation.

Remove instrument cluster and change mileage in 160DQWQ EEPROM.