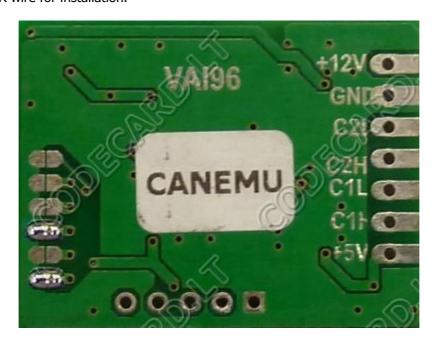

Remove CAS4 from car. No need to disconnect batery, just let car for 1 minute, car go to sleep mode and now you can disconect CAS4.

• For first prepare **CANEMU** board: solder 1 and 3 configuration points – look picture. Use fine KYNAR wire for installation.